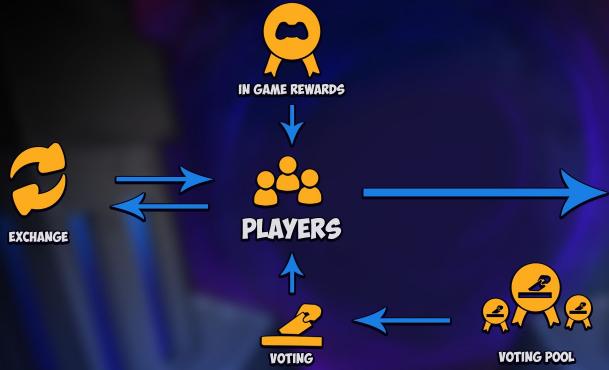

## KING OF KARNAGE

THE KING IS CONTROLLED BY AI SO THAT MULTIPLE PLAYERS CAN CHALLENGE THE KING AT ANY 1 TIME.

BECOME THE NEW KING.

CHALLENGERS PAY TO ENTER
THE DUEL AND THE CURRENT
KING RECEIVES 95% OF THE
CHALLENGE FEE. 5% IS TAXED,
SOME OF WHICH GOES TO THE
VOTING POOL.

TO PREVENT VETERANS
MAKING THIS MODE
UNFAIR FOR NEWER
PLAYERS, THERE ARE 10
LEVELS TO KING OF
KARNAGE WITH POWER
CAPS AT EACH LEVEL.

WITH MONTHLY NFT
REWARDS FOR THE TOP
KING SLAYERS AND MOST
KING DEFENCES - KING OF
KARNAGE IS HOTLY
CONTESTED..

HIGHER TIERS PROVIDE BETTER REWARDS.

#### 2. MIDAS VAULT

- GET AN EXCLUSIVE CHARACTER, WHICH LEVELS UP OVER TIME THE LONGER YOU HOLD SKKT IN VAULT.
- ACCESS TO LIMITED EDITION CHARACTERS & ITEM SALES.
- VOTING ACCESS.
- VAULT USERS RECEIVE A % OF THE VOTING POOL PROVIDED THEY HAVE VOTED IN THAT PERIOD.

#### 3. VOTING

**VOTE ON FUTURE GAME UPDATES AND FEATURES.** 

- PLAYERS WITH SKKT IN VAULT CAN VOTE FOR FREE.
- PLAYERS WITHOUT SKKT IN VAULT CAN PAY SKKT TO VOTE.

VOTING WEIGHTS BASED ON AMOUNT OF SKKT HELD IN VAULT, OR PAID DIRECTLY.