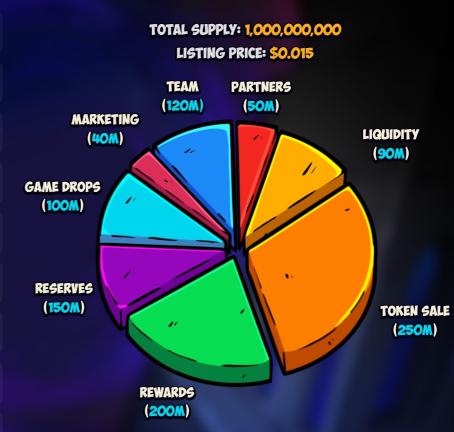

## TOKEN ALLOCATION

|               | % OF SUPPLY | UNLOCK<br>AT TGE | VESTING                                 |
|---------------|-------------|------------------|-----------------------------------------|
| TEAM          | 12%         |                  | 12 MONTH CLIFF<br>24 MONTH <del>S</del> |
| PARTNERS      | 5%          |                  | 6 MONTH CLIFF<br>12 MONTHS              |
| MARKETING     | 4%          |                  |                                         |
| REWARDS       | 20%         | 0.56%            | 35 MONTHS                               |
| IN GAME DROPS | 10%         |                  | 1 MONTH CLIFF<br>36 MONTH <del>S</del>  |
| RESERVES      | 15%         |                  | 24 MONTH CLIFF                          |
| LIQUIDITY     | 9%          | 100%             |                                         |
| TOKEN SALE    | 25%         | 6.8%             | SEE SALES SLIDE                         |